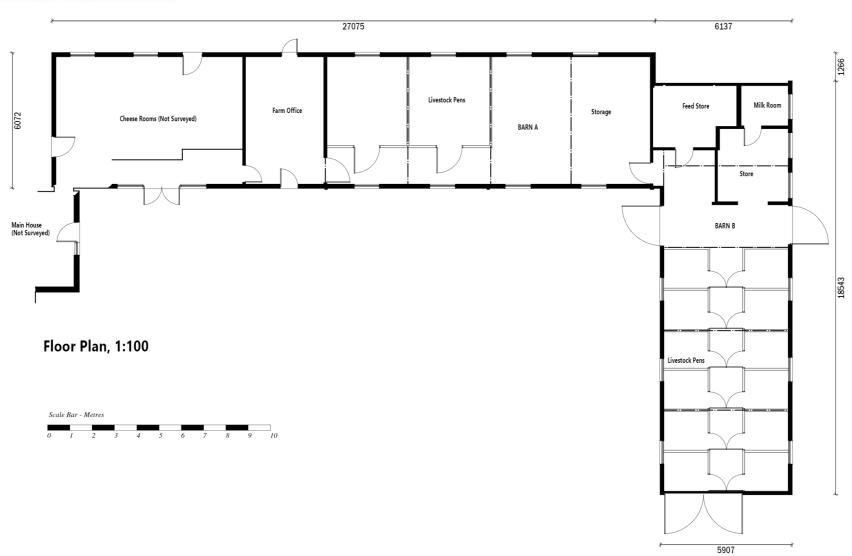

# **Application No:**

DC/22/00494

### **Address:**

Little Meadows Farm Banyards Green Laxfield

# **Proposal:**

## **Planning Application**

Demolition of existing barn and replace with 1no new dwelling as alternative scheme to DC/20/05665





Aerial Map Slide 2



© Getmapping Plc and Bluesky International Limited 2021.
© Crown copyright and database rights 2021 Ordnance Survey 0100017810 & 0100023274.



#### Aerial Map – wider view



© Getmapping Plc and Bluesky International Limited 2021.



#### **Constraints Plan**

**Public Rights of Way** 

····· Footpath



© Crown copyright and database rights 2021 Ordnance Survey 0100017810 & 0100023274.







Block Plan Slide 6





### **Existing Floor Plan**





### **Existing Elevation Plan**





#### **Proposed Floor Plans**



**Ground Floor Plan** 



#### **Proposed Elevation Plans**

#### Slide 10



#### **South East Elevation**

**South West Elevation** 





**North West Elevation** 

**North East Elevation**