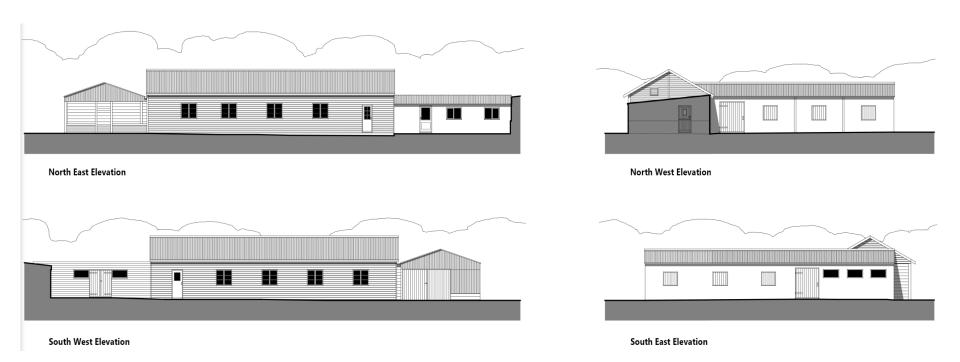

# **Application No:**

DC/22/00494

### **Address:**

Little Meadows Farm Banyards Green Laxfield

# **Proposal:**

## **Planning Application**

Demolition of existing barn and replace with 1no new dwelling as alternative scheme to DC/20/05665





Aerial Map Slide 2



© Getmapping Plc and Bluesky International Limited 2021.
© Crown copyright and database rights 2021 Ordnance Survey 0100017810 & 0100023274.



#### Aerial Map – wider view



© Getmapping Plc and Bluesky International Limited 2021.



#### **Constraints Plan**

**Public Rights of Way** 

····· Footpath



© Crown copyright and database rights 2021 Ordnance Survey 0100017810 & 0100023274.







Block Plan Slide 6





### **Existing Floor Plan**





### **Existing Elevation Plan**





#### **Proposed Floor Plans**



**Ground Floor Plan** 



#### **Proposed Elevation Plans**

#### Slide 10



#### **South East Elevation**

**South West Elevation** 





**North West Elevation** 

**North East Elevation**