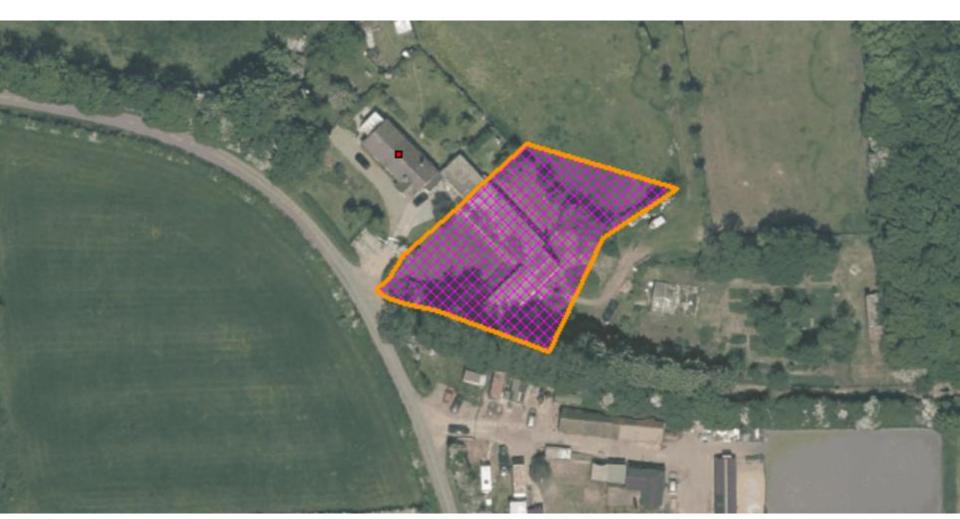

## **Planning Application**

Demolition of existing barn and replace with 1no new dwelling as alternative scheme to DC/20/05665

Aerial Map Slide 2

© Getmapping Plc and Bluesky International Limited 2021.
© Crown copyright and database rights 2021 Ordnance Survey 0100017810 & 0100023274.