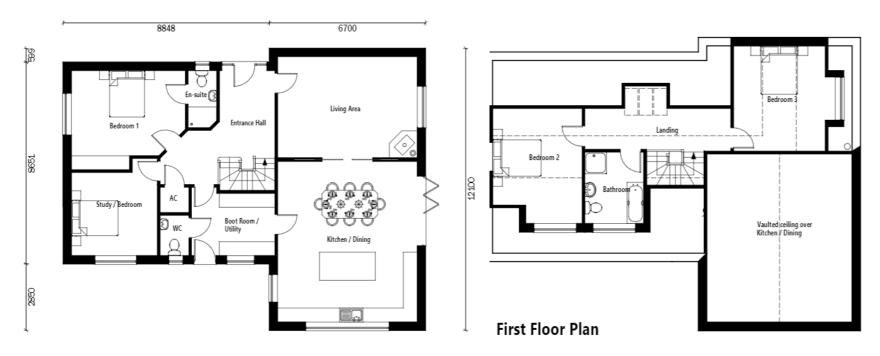

# **Application No:**

DC/22/00494

### **Address:**

Little Meadows Farm Banyards Green Laxfield

# **Proposal:**

## **Planning Application**

Demolition of existing barn and replace with 1no new dwelling as alternative scheme to DC/20/05665





Aerial Map Slide 2



© Getmapping Plc and Bluesky International Limited 2021.
© Crown copyright and database rights 2021 Ordnance Survey 0100017810 & 0100023274.



#### Aerial Map – wider view



© Getmapping Plc and Bluesky International Limited 2021.



#### **Constraints Plan**

**Public Rights of Way** 

····· Footpath



© Crown copyright and database rights 2021 Ordnance Survey 0100017810 & 0100023274.







Block Plan Slide 6





### **Existing Floor Plan**





### **Existing Elevation Plan**





#### **Proposed Floor Plans**



**Ground Floor Plan** 



#### **Proposed Elevation Plans**

#### Slide 10



#### **South East Elevation**

**South West Elevation** 





**North West Elevation** 

**North East Elevation**